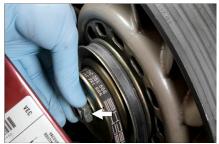

Case quantity: 1 946 pages

1,523 photos, illustrations and diagrams

Convertible top drive diagnosis and repair, including microswitch location and function.

61 Convertible Top

Full maintenance procedures. including drive belt replacement. 03 Service and Maintenance